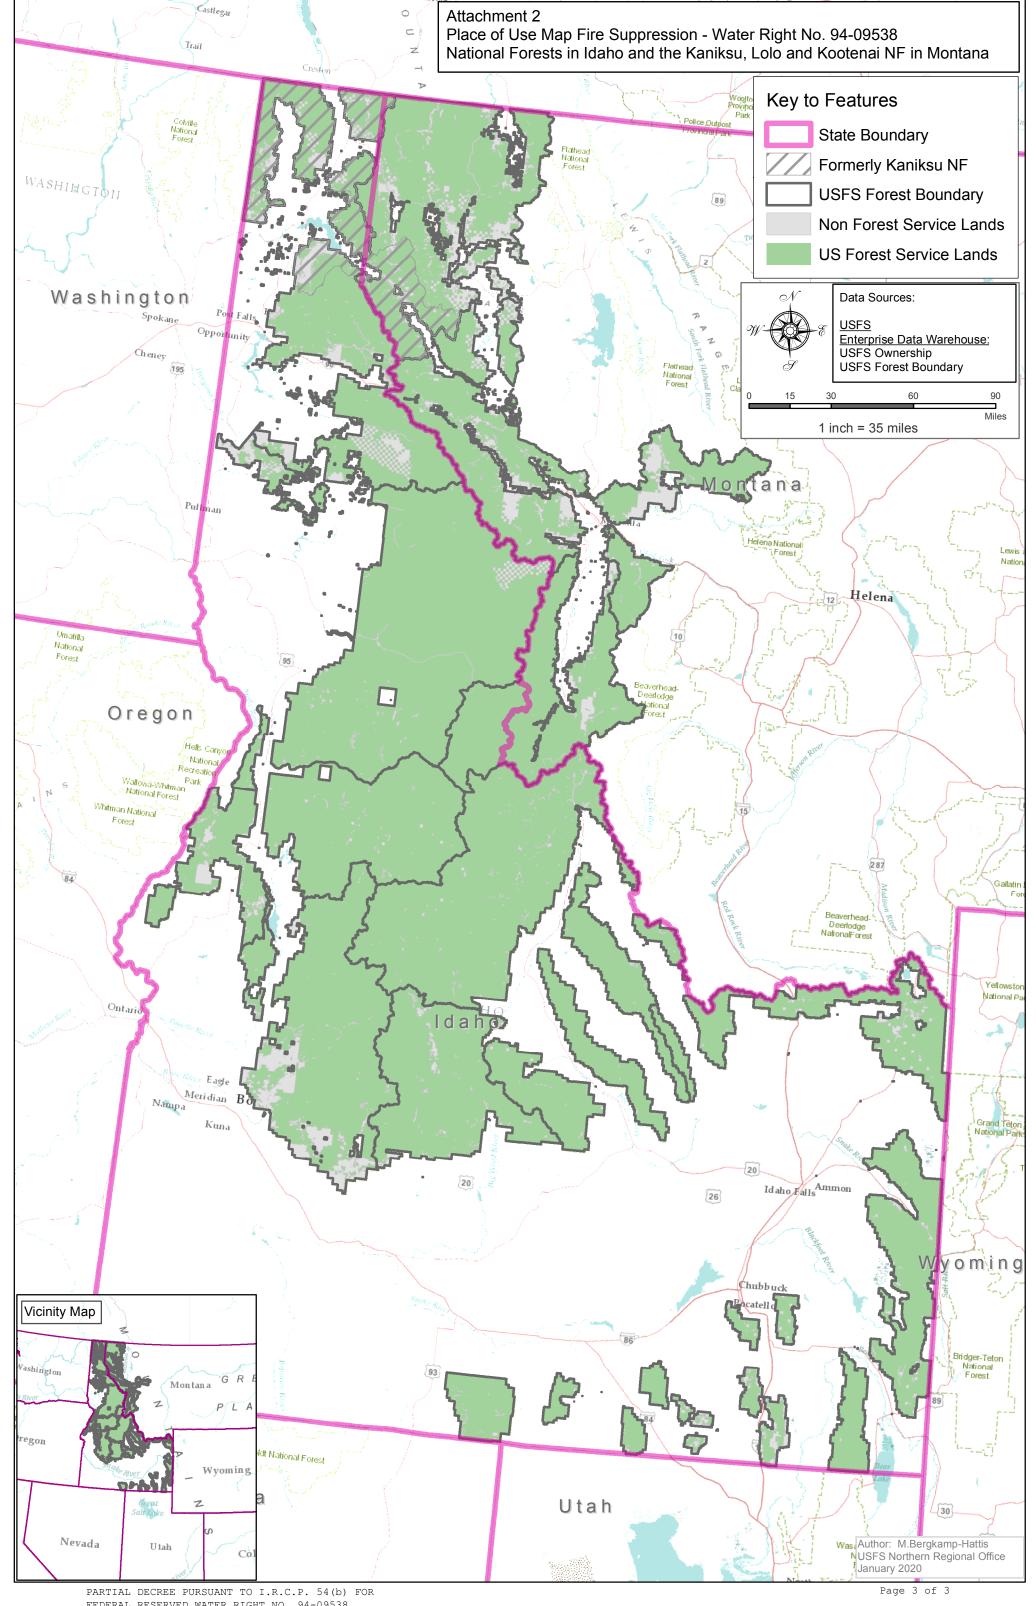

Administrative-Fire Suppression 01/01 - 12/31

PLACE OF USE: National Forests in Idaho and the Kaniksu, Lolo and Kootenai National Forests in

Montana.

See Attachment 2.

OTHER PROVISIONS NECESSARY FOR DEFINITON OR ADMINISTRATION OF THIS WATER RIGHT: